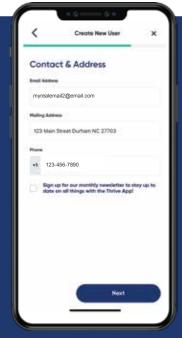

## SET UP A NEW PROFILE IN A MULTI-USER ACCOUNT

Create New User X

Personal Information

First Name

Last Name

7. To add a new profile, click on the plus icon, located on the bottom right of your screen.

8. Enter the first and last name of the person who will be using this profile.

g. Enter their date of birth, gender if applicable, and image.

**thrive** 

 Enter the profile user's email\*, mailing address, and phone, click next.

11. Your user's profile has been created.

12. Your user is connected. You can add another profile by following steps 7-11.

'For profile users without emails, i.e., young children or users unable tovuse email, please enter your email or their caretaker's email.