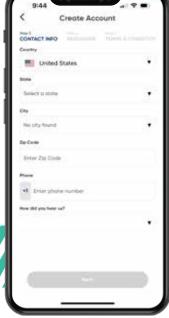

## How to THRIVE SET UP A MULTI-USER ACCOUNT

Welcome to

1 hrive

Create Account

Single User

Multi Users

1. Create an account.

2. Choose Multi Users as "User Type." 3. Set up your name and information as the primary user.

4. Enter your first name and last name, click next.

5. Read and accept the terms and conditions,

6. Check your email (check your spam folder) and activate your account.